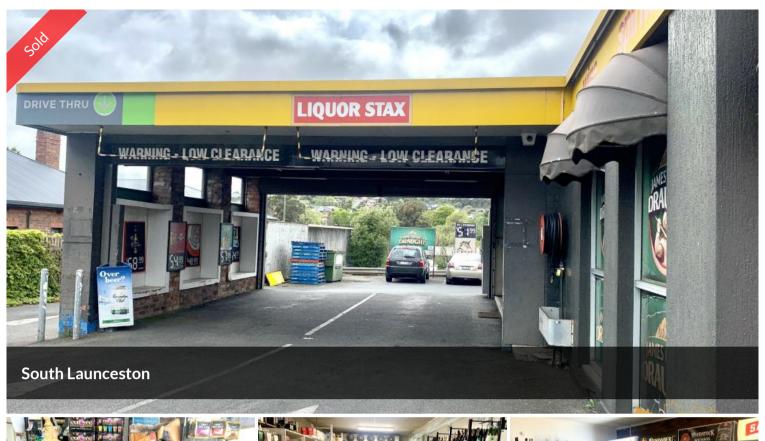

## NOW UNDER CONTRACT!! LIQUOR STAX LAUNCESTON ALL YEAR ROUND BOTTLE SHOP

Under Contract Now!!

Long established well-known bottle shop on major outlet road, offering easy access and parking.

Turnover approx \$27,000+ per week, excellent profit for a working couple, trading 363 days per year, 72 hours per week. Excellent presentation, broad range of beers, wines and spirits, well equipped with walk-in cool-room and display fridges, ample shelving and great drive-through facility. The Liquor Stax group offers excellent buying power, highest rebates & unique labels. Comprehensive website, with regular specials and extensive product details. Offering a brand new lease. If you have been looking for a profitable & easy to manage business, then contact Business Brokers Praveen Pant on 0432 256 682 or Paul Scott on 0477 771 098 or email pauls@tasbps.com.au/ praveenp@tasbps.com.au INTENDING PURCHASERS TO MAKE THEIR OWN INVESTIGATIONS AND ENQUIRIES IN RELATION TO THE BUSINESS AND NOT TO RELY UPON WARRANTY OR STATEMENT MADE BY THE VENDOR OR BY ANYONE ON HIS/HER BEHALF; Please Note: All figures quoted are approximate.