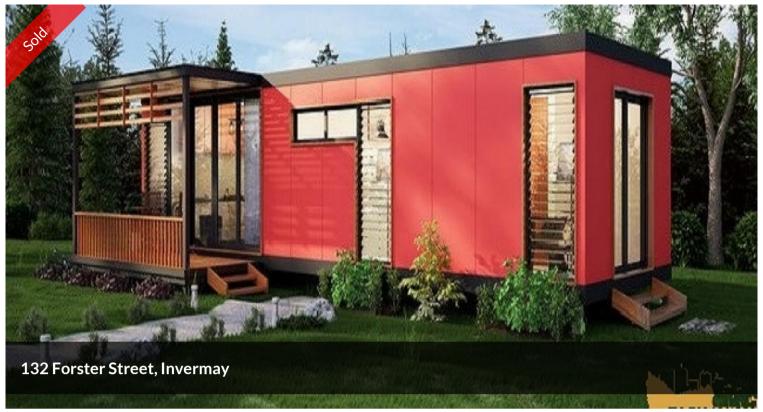

## RESIDENTIAL BUILDING CO, \$3.32M FORWARD WORK PROJECTED NET \$580K, ASKING \$495,000 +SAV

This systematic well organised HIGHLY PROFITABLE operation, specialises in new builds only, no renovations, onsite homes, kit homes and cabins. Operating 5 days per week. building homes throughout Tasmania, with customer demand beyond existing capacity. With a team of 9, plus two owners, it runs smoothly as all employees are either contractors or provided by a labour-hire company. Using steel frames manufactured in the factory and erected on-site, with an established team of other trades. This business has signed contracts and deposits paid on \$3.32M of forward work and is being sold with all plant and equipment at an asking price well below the current years net profit. If you have been looking for an established business that will generate serious earnings from day one, look no further. With all systems in place, such as a quoting system, plans, sales manager, two web sites, this business is ripe for the next operator to expand under the current buoyant economic conditions.