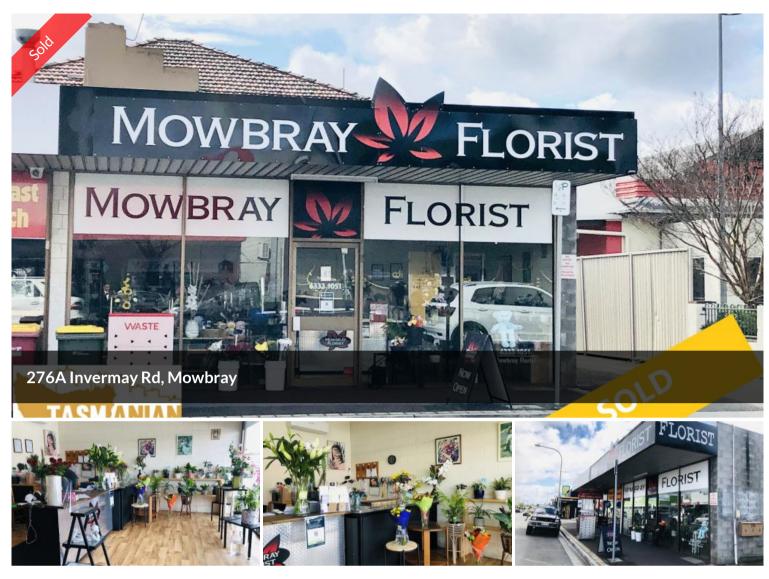

## MOWBRAY FLORIST ONLY FLORIST IN NORTHERN SUBURBS OFFERS OVER \$22,500 WIWO

Long established florist on the main road, central Mowbray, well known and popular source of flowers for all in close proximity. Well presented, spacious premises, highly visible with large rear storage, car parking. Existing owners selling for health reasons, willing to train. Brilliant opportunity on a wiwo basis. There is heaps of upside/potential to be realised, the low ingoing opportunity for a trained florist or creative person. Contact Praveen Pant on 0432 256 682 or email admin@tasbps.com.au or Paul Scott business broker, pauls@tasbps.com.au INTENDING PURCHASERS TO MAKE THEIR OWN INVESTIGATIONS AND ENQUIRIES IN RELATION TO THE BUSINESS AND NOT TO RELY UPON WARRANTY OR STATEMENT MADE BY THE VENDOR OR BY ANYONE ON HIS/HER BEHALF; Please Note: All figures quoted are approximate

PriceSOLD for \$23,000Property TypeBusinessProperty ID519