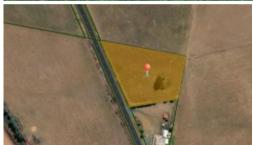

## OUTSTANDING VALUE 6677M2 LAND WITH PLANNING APPROVAL 45 MINS TO HOBART

Build your own home. Secure a rare building site on Mud Wall Road.

Colebrook is only 45 minutes to Hobart & 25 minutes to Richmond.

Magnificent level rural block, fully fenced, with main road frontage, electricity along the boundary, being sold with council planning approval, plans available. All pasture, ideal bore sites.

Offering a peaceful setting, with delightful pastoral views over the coal valley, gets early morning sun and delightful sunsets.

Enjoy all that rural living offers, run some animals, poultry, grow your own fruit, veggies and eggs.

Yes building plans are available. No house as yet.

Land has become very scarce and it is only going to get more expensive, Offers over \$229,000, compare that with city building block prices.