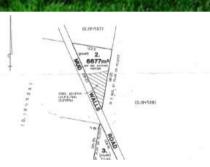

Magnificent level rural block, fully fenced, with main road frontage, electricity along the boundary, being sold with council planning approval, plans available. All pasture, ideal bore sites.

Offering a peaceful setting, with delightful pastoral views over the coal valley, gets early morning sun and delightful sunsets.

## 1 № 1 5,677 m2

Price SOLD
Property Type Residential
Property ID 506
Land Area 6,677 m2