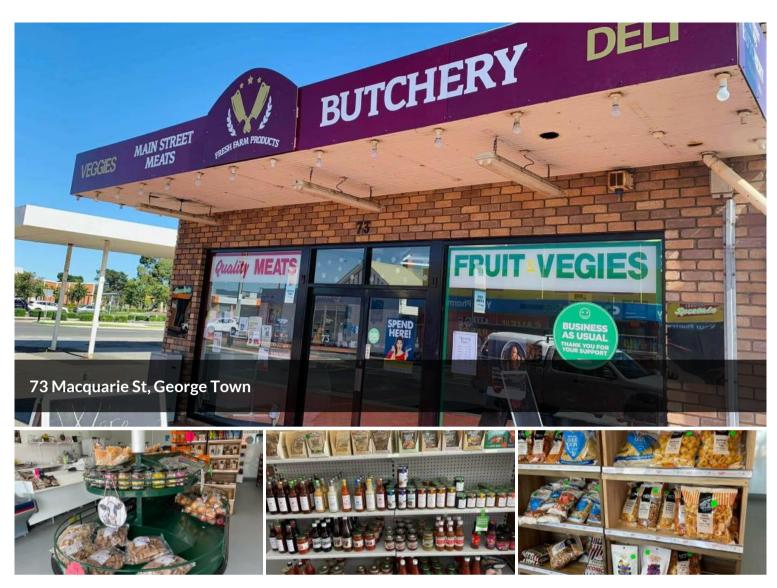

## WHOLESALE RETAIL BUTCHERY IN ONE BUTCHER TOWN T/O \$1 MILLION NO COMPETITION

We are thrilled to present a long-established butchery with no direct competition in a growing town of Northern Tasmania.

Main St Meats and Deli has been operating circa 30+ years and it is the only butcher in George Town.

Current owners have made a difficult decision to sell due to their young family.

With established suppliers network in place, this business is a goldmine for any operator.

Booming retail line.

Full training and handover will be provided to the new owners and introductions will be made.

This business specialises in the array of meat and deli products. Highly popular among locals for sausages, burgers, black pudding, ham and marinated meats.