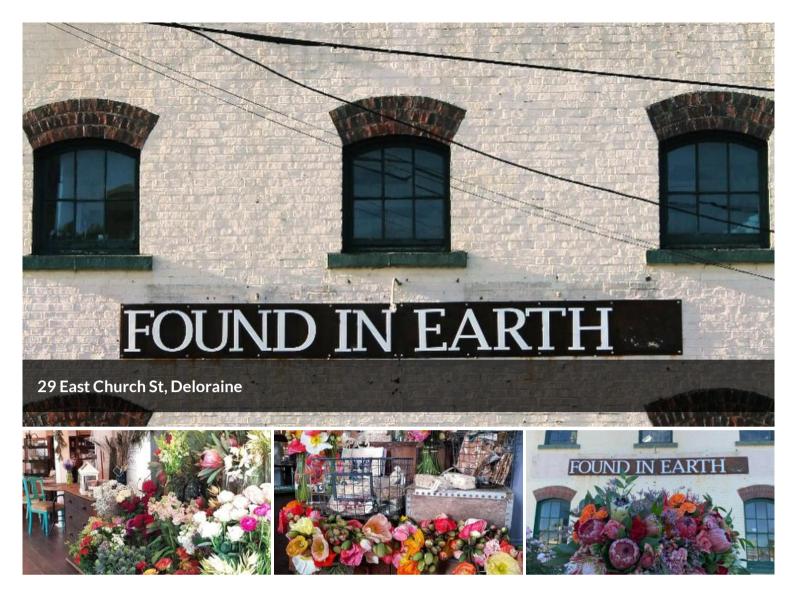

## HIGHLY SUCCESSFUL BLOOMING DELORAINE FLORISTRY HIGH TURN OVER O/O \$98,000+SAV

Are you ready to step into a successful venture?

Look no further than Found in Earth, a thriving florist business with a unique ambiance nestled in the heart of Deloraine, Tasmania. Situated in a Georgian heritage-listed spacious grain store which attracts both tourists and inquisitive minds to experience its unique allure. Under the current owner, the business has cultivated a brand synonymous with quality Tasmanian charm, and a commitment to delivering the freshest blooms and delightful gift hampers. Has strong local support.

Being the sole florist in the Meander Valley, with a population of 21,000 and experiencing rapid growth, Found In Earth has earned a distinguished reputation as a premier destination in Northern Tasmania.

Iconic Business: Own a successful venture with a proven track record of financial success. Found in Earth has been a profitable business due to the current owner's hard work, professionalism, enthusiasm, and dedication. Deloraine is a delightful, major Tasmanian regional town, which pumps above its weight, with a vibrant community.

## **OFFICE DETAILS**

Tasmanian Business and Property Sales 31 Encee Dr St Leonards, TAS, 7250 Australia 0432256682

Local Charm: Specializing in stunning floral arrangements, curated gift hampers, and an extraordinary range of giftware, including many unique ranges only found here.

Point of Difference: Focuses on incorporating locally sourced seasonal flowers (trade relationship with many local growers) and Tasmanian-made gifts. The Coffee Cafe attracts many locals and visitors who often add value to their coffee, it is a ritual meeting place for many. There is substantial potential within the café segment of the business, as patrons thoroughly enjoy their coffee in splendid and charming surroundings.