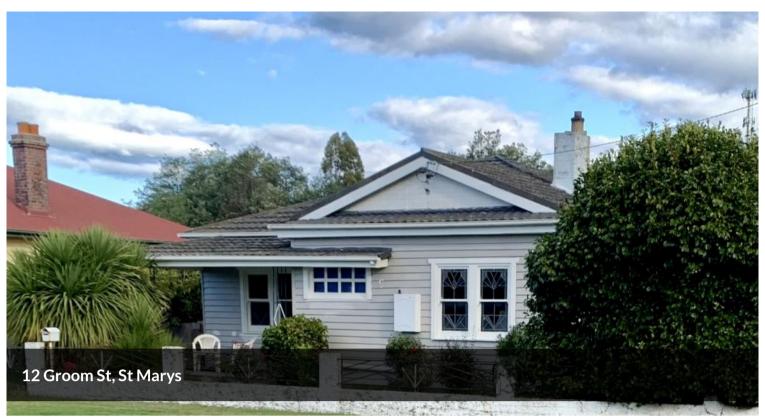

# RENOVATED 4BR 2 BATH FAMILY HOME IDEAL INVESTMENT 0/0 \$439,000

Situated on a flat allotment within walking distance to St Marys Hotel ,shopping centres, post office, school, playgrounds and skate park.

This historic home has had extensive renovations but carefully in keeping with its original charms and features.

4 large bedrooms. Master bedroom with ensuite and a family bathroom that includes bath and shower and seperate toilet.

Open plan kitchen, dining and lounge.

Both electric heating and wood fire.

Some furniture is included in the sale.

Vendor has indicated that the walls and ceiling of the house are fully insulated.

15 km to beach and bush walking all around St Marys.