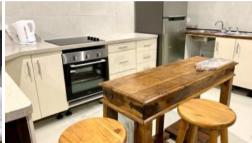

Open plan kitchen, dining and lounge.

Both electric heating and wood fire.

Some furniture is included in the sale.

Vendor has indicated that the walls and ceiling of the house are fully insulated.

15 km to beach and bush walking all around St Marys.