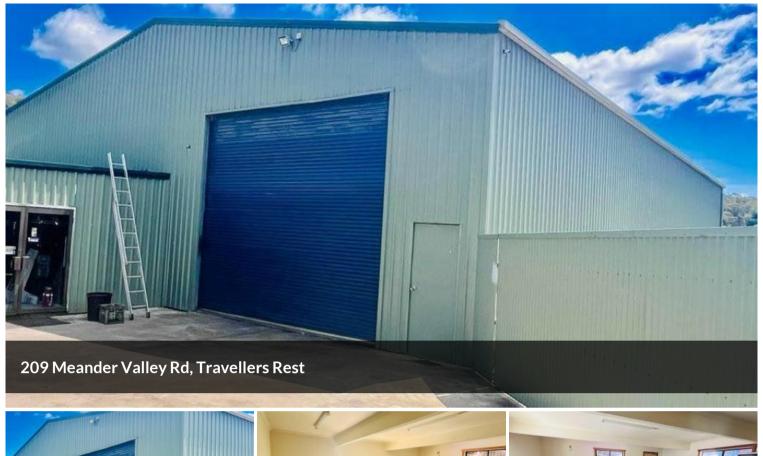

## COMMERCIAL SHED FOR LEASE

A commercial shed is available for rent starting from April 15, 2024.

10 minutes drive from Launceston CBD.

It is highly suitable for storage purposes, wholesalers, featuring an office downstairs and additional storage space upstairs.

Rent - \$950 incl GST per WEEK

Rent includes water, rates, building insurance & power bill covered in the rent.

Dimensions are-

Shed measurement is 18m x 24m

Height is approx. 5m

Electric rollers door 4.8m high and approx. 5m wide