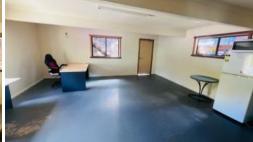

## COMMERCIAL SHED FOR LEASE

A commercial shed is available for rent starting from April 15, 2024.

10 minutes drive from Launceston CBD.

It is highly suitable for storage purposes, wholesalers, featuring an office downstairs and additional storage space upstairs.

Ground Floor Office Area (6m x 6m):

Upstairs Workspace Area (Approx. 6m x 6m):

Don't miss out on securing this quality commercial space for your enterprise's success.

For enquiries and to schedule an inspection, please contact us NOW!!