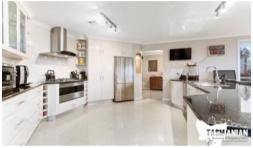

## EXECUTIVE 4-BDR HOME BEST VALUE IN KINGS MEADOWS REDUCED TO OFFERS OVER \$475,000

An excellent value for money property, immaculate presentation, where there is nothing to be done.

- 4 bedrooms, main with luxurious ensuite and wirs, all bedrooms spacious with BIRs
- Two living areas, open plan kitchen/dining
- Chef's kitchen, stone benches, quality appliances, drawers galore.
- Great views, plenty of light and sunshine
- Double garage, deck, all on one level
- Low maintenance, easy care gardens, rendered brick, colourbond roof, concrete slab
- Convenient location, easterly aspect, close to shops, schools, doctors, all services.
- Warm, deducted heating, plus extra reverse cycle air con, instant gas hot water, insulated walls and ceiling