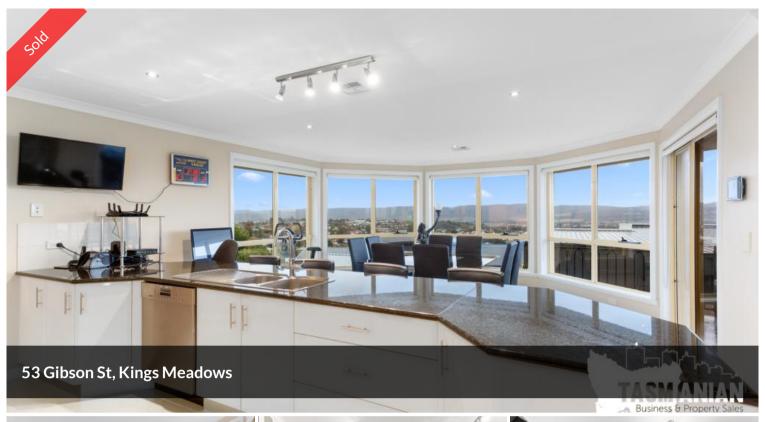

## EXECUTIVE 4-BDR HOME BEST VALUE IN KINGS MEADOWS REDUCED TO OFFERS OVER \$475,000

An excellent value for money property, immaculate presentation, where there is nothing to be done.

- 4 bedrooms, main with luxurious ensuite and wirs, all bedrooms spacious with BIRs
- Two living areas, open plan kitchen/dining
- Chef's kitchen, stone benches, quality appliances, drawers galore.
- Great views, plenty of light and sunshine
- Double garage, deck, all on one level
- Low maintenance, easy care gardens, rendered brick, colourbond roof, concrete slab
- Convenient location, easterly aspect, close to shops, schools, doctors, all services.
- Warm, deducted heating, plus extra reverse cycle air con, instant gas hot water, insulated walls and ceiling