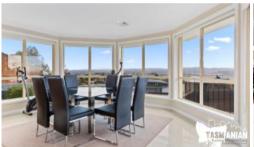

## EXECUTIVE 4-BDR HOME BEST VALUE IN KINGS MEADOWS REDUCED TO OFFERS OVER \$475,000

An excellent value for money property, immaculate presentation, where there is nothing to be done.

- 4 bedrooms, main with luxurious ensuite and wirs, all bedrooms spacious with BIRs
- Two living areas, open plan kitchen/dining
- Chef's kitchen, stone benches, quality appliances, drawers galore.
- Great views, plenty of light and sunshine
- Double garage, deck, all on one level
- Low maintenance, easy care gardens, rendered brick, colourbond roof, concrete slab
- Convenient location, easterly aspect, close to shops, schools, doctors, all services.
- Warm, deducted heating, plus extra reverse cycle air con, instant gas hot water, insulated walls and ceiling