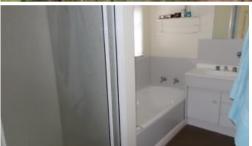

There are 3 good sized bedrooms all with open fireplaces (attractive mantle pieces), Baltic pine ceiling, hardwood floors, beautiful pine doors, wide architraves throughout. The cosy loungeroom has a plastered ceiling, wood heater, separate kitchen requires renovating, bathroom/laundry with bath and sep shower, new hot water cylinder.